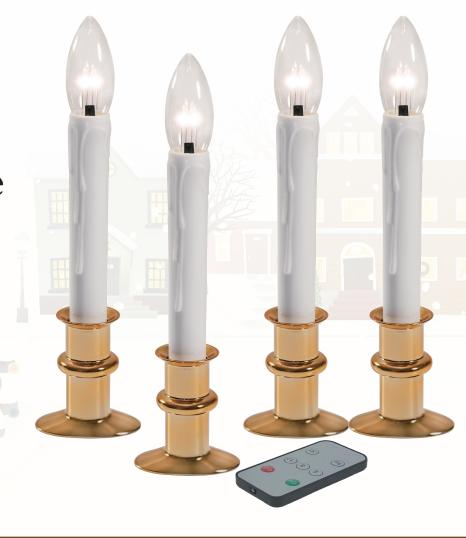

# **Battery-Operated** LED Window Candles

### **Dual-intensity LED bulb**

- Shines bright outside
- Shines softly inside
- Replace bulb with model number: VT-9227-4R-W

#### Slim Weighted Metal Base • Measures 2 3/8" wide

- Measures 1 ½" deep
- Slim design fits most window sills

#### Remote Control • 6, 8, 12 ON/24 hour cycle

- On/Off
- Steady or twinkle options

1 Set of Batteries = 30 days (Requires 3 AA batteries per candle, not included)

\* Battery life based on 6 hr timer setting

# Ultra Bright LED Window **Candles** Slim-Line Base

(VT-9167 Series)

4-Pack

3 Year Warranty (See back of box for details)

For Indoor Use Only

**Auto Timer** (6, 8, 12 ON/24 Hour Cycle)

## **Battery Operated** (Each candle requires 3 AA batteries)

\*Typically has 30 Day Battery Life

Remote Control (Steady & Twinkle Settings)

Polished Brass Metal Base