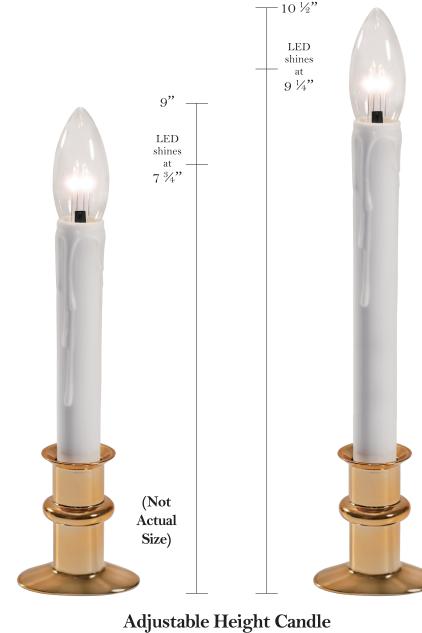

### **Dual-intensity LED bulb**

- Shines bright outside
- Shines softly inside
- Replace bulb with model number: VT-9227-4R-W

#### Slim Weighted Metal Base • Measures 2 3/8" wide

- Measures 1 ½" deep
- Slim design fits most window sills